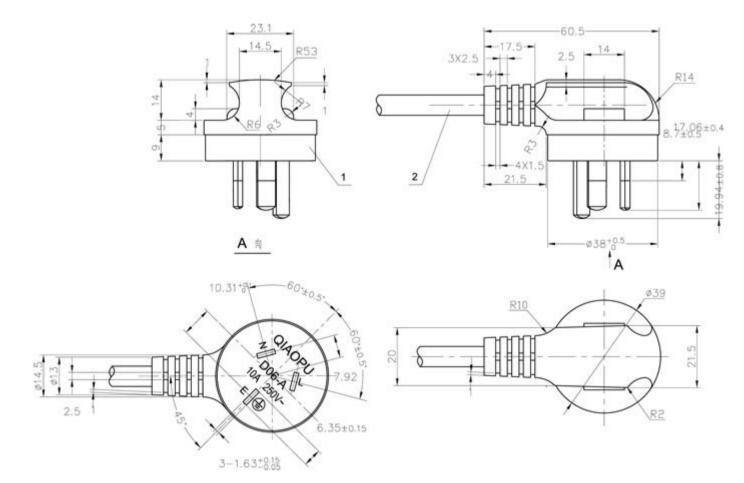

#### **Adoption of open standards**

AS/NZS 3112 power plug

220V 50Hz

# Adoption of open standards

AS/NZS 3112 power plug

220V 50Hz