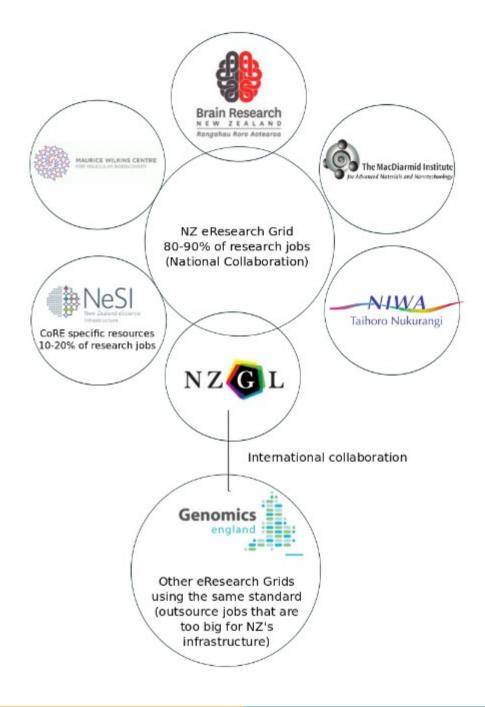

# **Digital research in NZ**

New Zealand is 5 to 10 years behind current trends and digital research infrastructure in Europe and North America